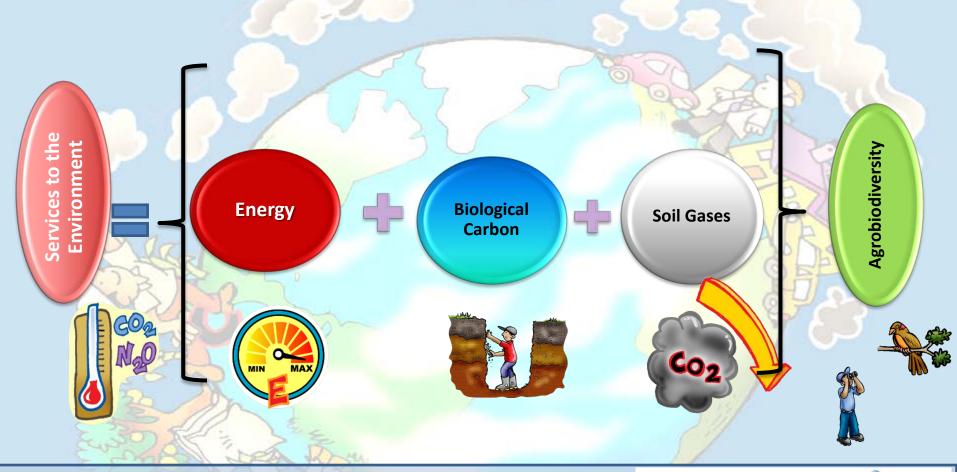

### CARBON CREDIT AND AGRICULTURE: SOCIAL ASPECTS

- I. Cam(Bio)<sub>2</sub>, origins and evolutions
- II. How social aspects are covered under Cam(Bio)<sub>2</sub>
- III. Socio-economic variables within last version of Cam(Bio)<sub>2</sub>
- IV. How social welfare of small producers could be enhanced during carbon project?
- V. Concluding remarks



















## II. Social aspects under Cam(Bio)<sub>2</sub>: Energy efficiency questionnaire



Objective: to build a global overview of producers' living conditions









## III. Socio-economic variables within last version of Cam(Bio)<sub>2</sub>

#### Thematic areas covered

- 1. Biological carbon
- 2. Energy Balance
- 3. Food security and auto-consumption
- 4. Economic and social performance
- 5. Agro-biodiversity
- 6. GHG emissions

| Propuesta de indicadores Cam(Bio)2-Gold Estándar  Variables  Producidad Arabie Suelo  Densidad parable Suelo  Producidad parable Suelo  Producidad parable Suelo  Producidad parable Suelo  Remandad parable Suelo  Densidad parable Suelo  Producidad parable Suelo  Remandad parable Suelo  Densidad parable Suelo  Remandad parable Suelo  Densidad Parable Sue