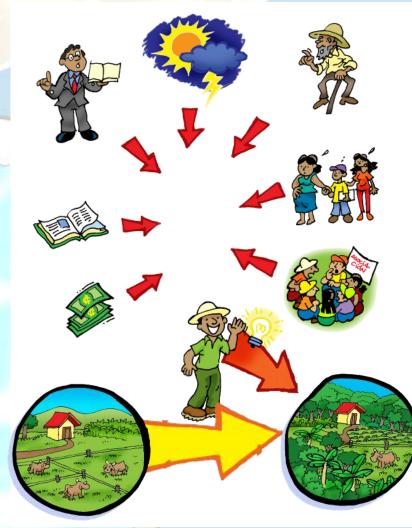

### CARBON CREDIT AND AGRICULTURE: SOCIAL ASPECTS

- I. Cam(Bio)<sub>2</sub>, origins and evolutions
- II. How social aspects are covered under Cam(Bio)<sub>2</sub>
- III. Socio-economic variables within last version of Cam(Bio)<sub>2</sub>
- IV. How social welfare of small producers could be enhanced during carbon project?
- V. Concluding remarks



















## II. Social aspects under Cam(Bio)<sub>2</sub>: Energy efficiency questionnaire



Objective: to build a global overview of producers' living conditions









## III. Socio-economic variables within last version of Cam(Bio)<sub>2</sub>

#### Thematic areas covered

- 1. Biological carbon
- 2. Energy Balance
- 3. Food security and auto-consumption
- 4. Economic and social performance
- 5. Agro-biodiversity
- 6. GHG emissions

| Propuesta de indicadores Cam(Bio)2-Gold Estándar  Variables  Producidad Arabie Suelo  Densidad parable Suelo  Producidad parable Suelo  Producidad parable Suelo  Producidad parable Suelo  Remandad parable Suelo  Densidad parable Suelo  Producidad parable Suelo  Remandad parable Suelo  Densidad parable Suelo  Remandad parable Suelo  Densidad Parable Suelo  Densidad Parable Suelo  Densidad Suelo  Densidad Foresale en el culture sociado.  Densidad Suelo  Densidad Foresale en el culture sociado.  Densidad Foresale en e